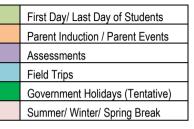

## August 2024

First Day/ Last Day of Students

Parent Induction / Parent Events

Assessments

Field Trips

Government Holidays (Tentative)

| Monday                                                   | Tuesday                                              | Wednesday                                            | Thursday | Friday | Saturday | Sunday |
|----------------------------------------------------------|------------------------------------------------------|------------------------------------------------------|----------|--------|----------|--------|
| 29                                                       | 30                                                   | 31                                                   | 1        | 2      | 3        | 4      |
| 5                                                        | 6                                                    | 7                                                    | 8        | 9      | 10       | 11     |
| 12 First working day for the SLT                         | 13                                                   | 14                                                   | 15       | 16     | 17       | 18     |
| 19 First working day for the teachers                    | 20                                                   | 21                                                   | 22       | 23     | 24       | 25     |
| First academic day for students – FS2, Year 5,6,11,12,13 | 27 First academic day for students – Year 1,2,3,4,10 | 28 First academic day for students – Fs1, Year 7,8,9 | 29       | 30     | 31       | 1      |